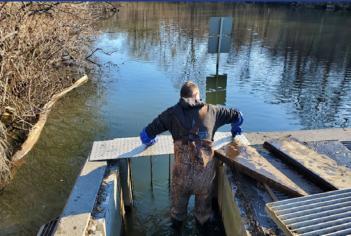

### **BUILDING CAREER** PATHWAYS THROUGH **RIVER RESTORATION**

The Bronx River Conservation **Crew** opens opportunities to Bronxites to develop careers in ecological restoration and parkland management. They are to thank for the dramatic improvement of the river!

The river at Shoelace Park in 1999

...and again in 2018!

The Crew in action

Since 2001, the Conservation Crew's accomplishments include:

108K+

**PLANTED** 

300

**CLEARED** 

**INVASIVE PLANTS CLEARED** 

280

**BLOCKAGES REMOVED** 