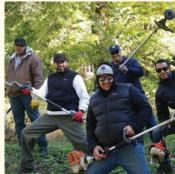

### **BUILDING CAREER** PATHWAYS THROUGH **RIVER RESTORATION**

The Bronx River Conservation **Crew** opens opportunities to Bronxites to develop careers in ecological restoration and parkland management. They are to thank for the dramatic improvement of the river!

The river at Shoelace Park in 1999

...and again in 2018!

The Crew in action

Since 2001, the Conservation Crew's accomplishments include:

108K+

**PLANTED** 

300

**CLEARED** 