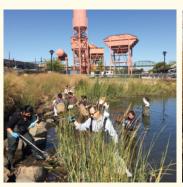

### BRONX RESIDENTS LED THE WAY!

Concrete Friends, community partners like YMPJ, and community residents helped bring close to 4,000 people to enjoy educational, recreational, and ecological programming at Concrete Plant Park.

# ANOTHER MILESTONE FOR COMMUNITY ACCESS TO THE RIVER

For decades, communities in the South Bronx have lacked access to the Bronx River waterfront. But together, we are changing that! The \$55 million Starlight Park expansion made major progress in 2019 when pollluted lots were replaced with waterfront parks and a new pedestrian bridge was completed. When complete, it will double the size of Starlight Park, connect to Concrete Plant, and open up community access to the river.