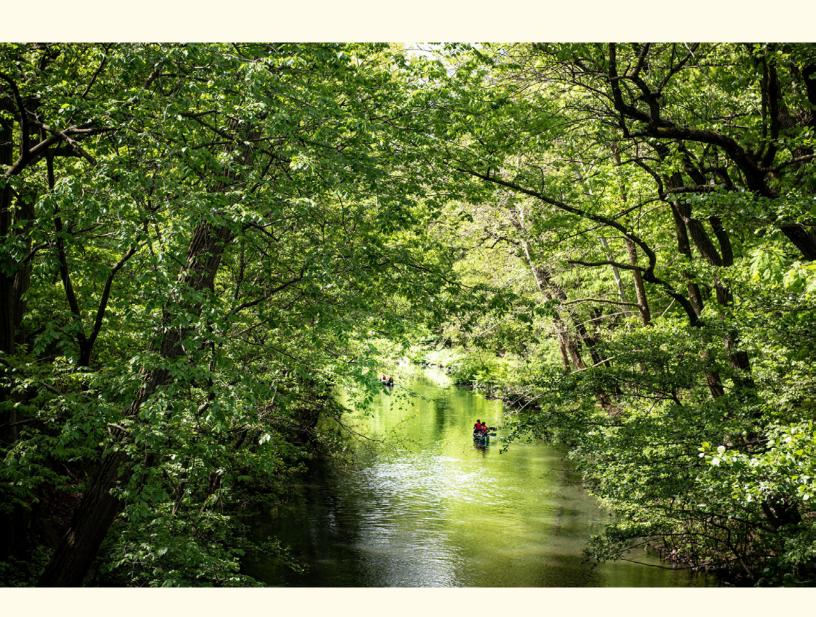

# WITH YOUR SUPPORT, PADDLERS TRAVELED BACK IN TIME

Over 1,500 paddlers enjoyed the scenic beauty of NYC's only freshwater water trail and learned about its ecology and history. Through our new Eastern Woodland Exhibit, visitors explored the life of the Lenape, the indigenous people who once lived along the Bronx River.