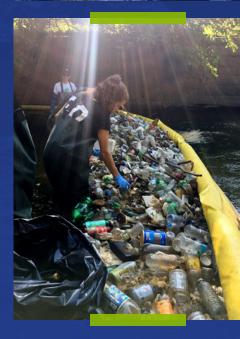

# YOU SHOULD FEEL PROUD!

Together we helped clean and protect the river and its parks.

IN 2019, OVER

1,000

**VOLUNTEERS...** 

...CLEARED OVER

650K

SQ. FEET OF INVASIVE SPECIES

...& REMOVED OVER

200K

TRASH ITEMS FROM THE BRONX RIVER!