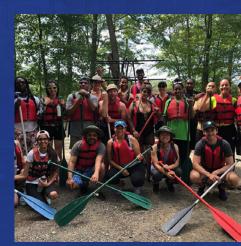

# WITH YOUR SUPPORT, PADDLERS TRAVELED BACK IN TIME

Over 1,500 paddlers enjoyed the scenic beauty of NYC's only freshwater water trail and learned about its ecology and history. Through our new Eastern Woodland Exhibit, visitors explored the life of the Lenape, the indigenous people who once lived along the Bronx River.