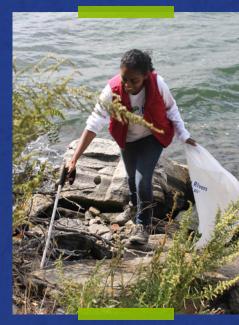

# YOU SHOULD FEEL PROUD!

Together we helped clean and protect the river and its parks.

IN 2019, OVER

1,000

**VOLUNTEERS...** 

...CLEARED OVER

650K

SQ. FEET OF INVASIVE SPECIES

...& REMOVED OVER

200K

TRASH ITEMS FROM THE BRONX RIVER!