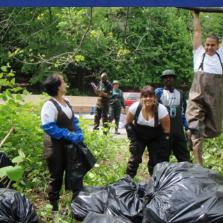

# YOU SHOULD FEEL PROUD!

Together we helped clean and protect the river and its parks.

IN 2019, OVER

1,000

**VOLUNTEERS...** 

...CLEARED OVER

650K

SQ. FEET OF INVASIVE SPECIES

...& REMOVED OVER

200K

TRASH ITEMS FROM THE BRONX RIVER!