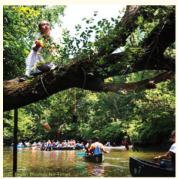

- A dance performance viewed by canoe! "From the River's Mouth" was produced by Angela's Pulse and explored themes of immigrants' connection to water, both in their homelands and in the Bronx.
- Three art installations in Concrete Plant Park created by local Bronx artists who were selected through a participatory process.
- 15 art installations scattered through Starlight Park, produced by the Bronx River Art Center in celebration of the centennial of the 1918 Bronx International Exposition of Science, Arts and Industries, which occurred on the same site.

# WITH YOUR SUPPORT, PADDLERS TRAVELED BACK IN TIME

Over 1,500 paddlers enjoyed the scenic beauty of NYC's only freshwater water trail and learned about its ecology and history. Through our new Eastern Woodland Exhibit, visitors explored the life of the Lenape, the indigenous people who once lived along the Bronx River.